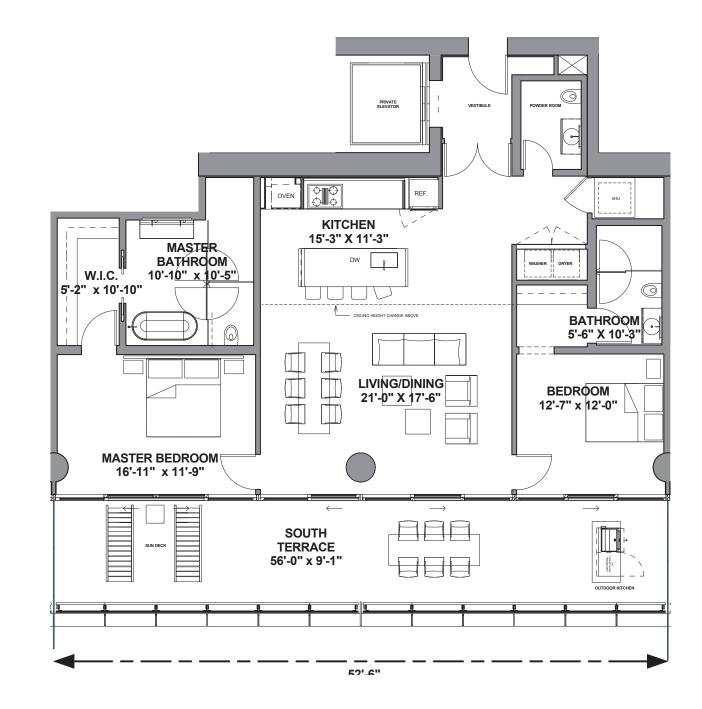

Stated dimensions are measured to the exterior boundaries of the exterior walls and the centerline of interior atmos that would be determined by using the description and definition of the "Unit" set forth in the Declaration (which generally only includes the interior airspace between the perimeter walls and excludes interior structural components). Note that measurements of rooms set forth on this floor plan are generally taken at the greatest points of each given room (as if the room were a perfect rectangle), without regard for any cutouts. Accordingly, the area of the actual room will typically be smaller than the product obtained by multiplying the stated length times width. All dimensions are approximate and may vary with actual construction, and all floor plans are subject to change.

Residence 304-1004 Type D Beds 2 / Baths 2.5 Interior: 1594 SF/ 148 SM Exterior: 578 SF/ 54 SM Total: 2172 SF/ 202 SM